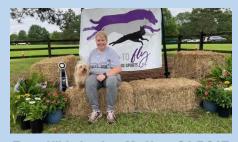

## **Annual National Specialty Show Results**

Our Annual Specialty Show was held Saturday May 13, 2023 in Perry, GA. There was a good showing, with about 20 Bolonki of various ages exhibited. The results were as follows.

Best of Breed PLK I'm Here There And Everywhere, CM9

Best of Opposite: PLK Rye Whiskey Neat @ Tovia, CM

**Best Puppy**: Showboat Take Your Whiskey Home, CM3

Best Opposite Puppy: Showboat Bliss Slow Gin Fizz

Additional photos are available from <a href="https://thewillowlakephotography.shootproof.com/gallery/21644570/">www.petactionshots.com</a> and <a href="https://thewillowlakephotography.shootproof.com/gallery/21644570/">https://thewillowlakephotography.shootproof.com/gallery/21644570/</a>