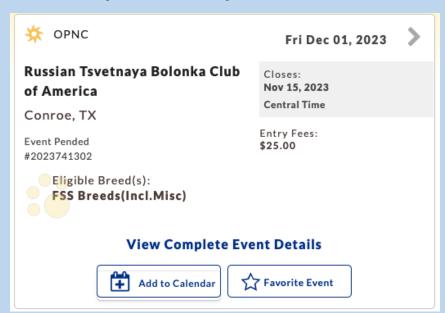

# **Breaking News! First RTBCA Sponsored Open Show!**

One of the requirements for full recognition is that the club must sponsor two open shows. Thanks to the efforts of our board, the first one is already on the books for December! Please try to work this event into your show schedule.