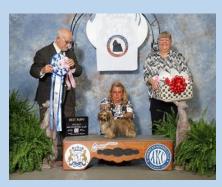

## **Annual National Specialty Show Results**

Our Annual Specialty Show was held Saturday May 13, 2023 in Perry, GA. There was a good showing, with about 20 Bolonki of various ages exhibited. The results were as follows.

Best of Breed PLK I'm Here There And Everywhere, CM9

Best of Opposite: PLK Rye Whiskey Neat @ Tovia, CM

**Best Puppy**: Showboat Take Your Whiskey Home, CM3

Best Opposite Puppy: Showboat Bliss Slow Gin Fizz