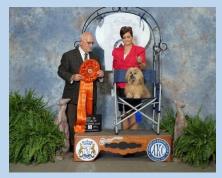

## **Annual National Specialty Show Results**

Our Annual Specialty Show was held Saturday May 13, 2023 in Perry, GA. There was a good showing, with about 20 Bolonki of various ages exhibited. The results were as follows.

Best of Breed PLK I'm Here There And Everywhere, CM9

Best of Opposite: PLK Rye Whiskey Neat @ Tovia, CM

**Best Puppy**: Showboat Take Your Whiskey Home, CM3

Best Opposite Puppy: Showboat Bliss Slow Gin Fizz