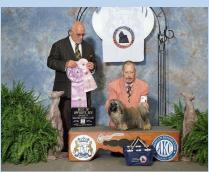

## **Annual National Specialty Show Results**

Our Annual Specialty Show was held Saturday May 13, 2023 in Perry, GA. There was a good showing, with about 20 Bolonki of various ages exhibited. The results were as follows.

Best of Breed PLK I'm Here There And Everywhere, CM9

Best of Opposite: PLK Rye Whiskey Neat @ Tovia, CM

**Best Puppy**: Showboat Take Your Whiskey Home, CM3

Best Opposite Puppy: Showboat Bliss Slow Gin Fizz